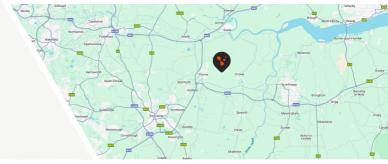

Visku 357
Thorne | DN8

165,000 sq.ft

Ambient

AA BRCGS accreditation

Organic

Visku 357 is located on the M18, aswell as being within 10 miles of the A1(M) & M62. This newly built 165,000 sqft site can offer BRCGS storage with its AA standard accredition, aswell as high level security & 24 hour operation

More information and photos

- Located on the M18
- 5 miles from the M62
- 10 miles from the A1(M)